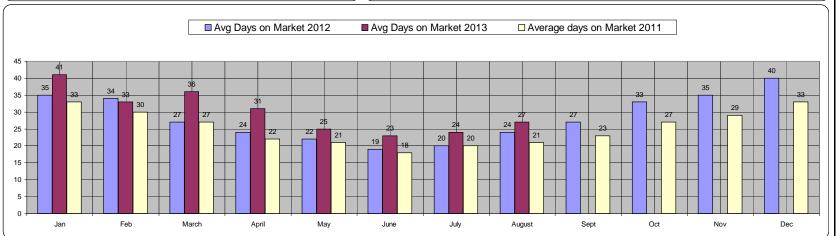

## 2012 - 2013 Comparison Rental Statistics for Fairfax County Virginia. Properties with less than 5000 square feet.

|                             |             |             |             |             |             |             | <i></i>     |             |             |             |             |             |             |
|-----------------------------|-------------|-------------|-------------|-------------|-------------|-------------|-------------|-------------|-------------|-------------|-------------|-------------|-------------|
| Month                       | Jan         | Feb         | March       | April       | May         | June        | July        | August      | Sept        | Oct         | Nov         | Dec         | Average     |
| Average Monthly Rent 2011   | \$ 1,970.00 | \$ 1,952.00 | \$ 1,982.00 | \$ 1,986.00 | \$ 2,079.00 | \$ 2,056.00 | \$ 2,130.00 | \$ 2,148.00 | \$ 2,014.00 | \$ 2,068.00 | \$ 2,070.00 | \$ 2,118.00 | \$ 2,047.75 |
| Average Days on Market 2011 | 33          | 30          | 27          | 22          | 21          | 18          | 20          | 21          | 23          | 27          | 29          | 33          | 25          |
| Units Rented 2011           | 428         | 403         | 535         | 578         | 650         | 779         | 826         | 823         | 562         | 512         | 469         | 419         | 582         |
| Units Sold                  | 636         | 730         | 1034        | 1047        | 1212        | 1399        | 1224        | 1245        | 963         | 815         | 841         | 907         | 1004        |
|                             |             |             |             |             |             |             |             |             |             |             |             |             |             |
| Average Monthly Rent 2012   | \$ 2,061.00 | \$ 2,040.00 | \$ 2,018.00 | \$ 2,087.00 | \$ 2,188.00 | \$ 2,191.00 | \$ 2,196.00 | \$ 2,180.00 | \$ 2,153.00 | \$ 2,143.00 | \$ 2,094.00 | \$ 2,110.00 | \$ 2,121.75 |
| Average Days on Market 2012 | 35          | 34          | 27          | 24          | 22          | 19          | 20          | 24          | 27          | 33          | 35          | 40          | 28          |
| Units Rented 2012           | 439         | 470         | 515         | 541         | 641         | 763         | 849         | 876         | 609         | 589         | 486         | 403         | 598         |
| Units Sold 2012             | 655         | 736         | 1041        | 1202        | 1468        | 1547        | 1338        | 1349        | 1007        | 986         | 1074        | 981         | 1115        |
|                             |             |             |             |             |             |             |             |             |             |             |             |             |             |
| Average Monthly Rent 2013   | \$ 2,106.00 | \$ 2,053.00 | \$ 2,143.00 | \$ 2,156.00 | \$ 2,243.00 | \$ 2,283.00 | \$ 2,304.00 | \$ 2,298.00 |             |             |             |             | \$ 2,198.25 |
| Average Days on Market 2013 | 41          | 33          | 36          | 31          | 25          | 23          | 24          | 27          |             |             |             |             | 30          |
| Units Rented 2013           | 433         | 429         | 494         | 595         | 761         | 826         | 916         | 903         |             |             |             |             | 670         |
| Units Sold 2013             | 712         | 694         | 993         | 1312        | 1883        | 1648        | 1526        | 1349        |             |             |             |             | 1265        |