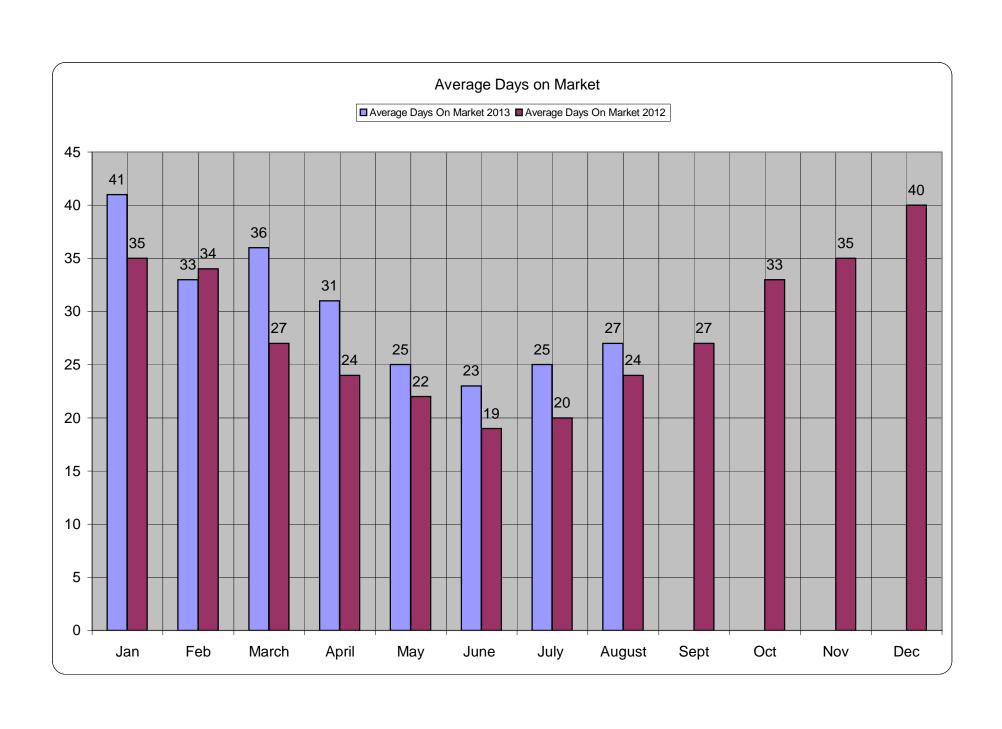

## 2012 - 2013 Comparison Rental Statistics for Fairfax County Virginia. Properties with less than 5000 square feet.

|                             |             |             |             |             |             |             | <i></i>     |             |             |             |             |             |             |
|-----------------------------|-------------|-------------|-------------|-------------|-------------|-------------|-------------|-------------|-------------|-------------|-------------|-------------|-------------|
| Month                       | Jan         | Feb         | March       | April       | May         | June        | July        | August      | Sept        | Oct         | Nov         | Dec         | Average     |
| Average Monthly Rent 2011   | \$ 1,970.00 | \$ 1,952.00 | \$ 1,982.00 | \$ 1,986.00 | \$ 2,079.00 | \$ 2,056.00 | \$ 2,130.00 | \$ 2,148.00 | \$ 2,014.00 | \$ 2,068.00 | \$ 2,070.00 | \$ 2,118.00 | \$ 2,047.75 |
| Average Days on Market 2011 | 33          | 30          | 27          | 22          | 21          | 18          | 20          | 21          | 23          | 27          | 29          | 33          | 25          |
| Units Rented 2011           | 428         | 403         | 535         | 578         | 650         | 779         | 826         | 823         | 562         | 512         | 469         | 419         | 582         |
| Units Sold                  | 636         | 730         | 1034        | 1047        | 1212        | 1399        | 1224        | 1245        | 963         | 815         | 841         | 907         | 1004        |
|                             |             |             |             |             |             |             |             |             |             |             |             |             |             |
| Average Monthly Rent 2012   | \$ 2,061.00 | \$ 2,040.00 | \$ 2,018.00 | \$ 2,087.00 | \$ 2,188.00 | \$ 2,191.00 | \$ 2,196.00 | \$ 2,180.00 | \$ 2,153.00 | \$ 2,143.00 | \$ 2,094.00 | \$ 2,110.00 | \$ 2,121.75 |
| Average Days on Market 2012 | 35          | 34          | 27          | 24          | 22          | 19          | 20          | 24          | 27          | 33          | 35          | 40          | 28          |
| Units Rented 2012           | 439         | 470         | 515         | 541         | 641         | 763         | 849         | 876         | 609         | 589         | 486         | 403         | 598         |
| Units Sold 2012             | 655         | 736         | 1041        | 1202        | 1468        | 1547        | 1338        | 1349        | 1007        | 986         | 1074        | 981         | 1115        |
|                             |             |             |             |             |             |             |             |             |             |             |             |             |             |
| Average Monthly Rent 2013   | \$ 2,106.00 | \$ 2,053.00 | \$ 2,143.00 | \$ 2,156.00 | \$ 2,243.00 | \$ 2,283.00 | \$ 2,304.00 | \$ 2,298.00 |             |             |             |             | \$ 2,198.25 |
| Average Days on Market 2013 | 41          | 33          | 36          | 31          | 25          | 23          | 24          | 27          |             |             |             |             | 30          |
| Units Rented 2013           | 433         | 429         | 494         | 595         | 761         | 826         | 916         | 903         |             |             |             |             | 670         |
| Units Sold 2013             | 712         | 694         | 993         | 1312        | 1883        | 1648        | 1526        | 1349        |             |             |             |             | 1265        |