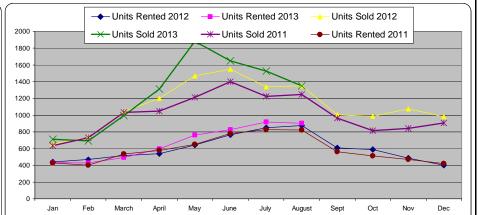

## 2012 - 2013 Comparison Rental Statistics for Fairfax County Virginia. Properties with less than 5000 square feet.

|                             |             |             |             |             |             |             | <i></i>     |             |             |             |             |             |             |
|-----------------------------|-------------|-------------|-------------|-------------|-------------|-------------|-------------|-------------|-------------|-------------|-------------|-------------|-------------|
| Month                       | Jan         | Feb         | March       | April       | May         | June        | July        | August      | Sept        | Oct         | Nov         | Dec         | Average     |
| Average Monthly Rent 2011   | \$ 1,970.00 | \$ 1,952.00 | \$ 1,982.00 | \$ 1,986.00 | \$ 2,079.00 | \$ 2,056.00 | \$ 2,130.00 | \$ 2,148.00 | \$ 2,014.00 | \$ 2,068.00 | \$ 2,070.00 | \$ 2,118.00 | \$ 2,047.75 |
| Average Days on Market 2011 | 33          | 30          | 27          | 22          | 21          | 18          | 20          | 21          | 23          | 27          | 29          | 33          | 25          |
| Units Rented 2011           | 428         | 403         | 535         | 578         | 650         | 779         | 826         | 823         | 562         | 512         | 469         | 419         | 582         |
| Units Sold                  | 636         | 730         | 1034        | 1047        | 1212        | 1399        | 1224        | 1245        | 963         | 815         | 841         | 907         | 1004        |
|                             |             |             |             |             |             |             |             |             |             |             |             |             |             |
| Average Monthly Rent 2012   | \$ 2,061.00 | \$ 2,040.00 | \$ 2,018.00 | \$ 2,087.00 | \$ 2,188.00 | \$ 2,191.00 | \$ 2,196.00 | \$ 2,180.00 | \$ 2,153.00 | \$ 2,143.00 | \$ 2,094.00 | \$ 2,110.00 | \$ 2,121.75 |
| Average Days on Market 2012 | 35          | 34          | 27          | 24          | 22          | 19          | 20          | 24          | 27          | 33          | 35          | 40          | 28          |
| Units Rented 2012           | 439         | 470         | 515         | 541         | 641         | 763         | 849         | 876         | 609         | 589         | 486         | 403         | 598         |
| Units Sold 2012             | 655         | 736         | 1041        | 1202        | 1468        | 1547        | 1338        | 1349        | 1007        | 986         | 1074        | 981         | 1115        |
|                             |             |             |             |             |             |             |             |             |             |             |             |             |             |
| Average Monthly Rent 2013   | \$ 2,106.00 | \$ 2,053.00 | \$ 2,143.00 | \$ 2,156.00 | \$ 2,243.00 | \$ 2,283.00 | \$ 2,304.00 | \$ 2,298.00 |             |             |             |             | \$ 2,198.25 |
| Average Days on Market 2013 | 41          | 33          | 36          | 31          | 25          | 23          | 24          | 27          |             |             |             |             | 30          |
| Units Rented 2013           | 433         | 429         | 494         | 595         | 761         | 826         | 916         | 903         |             |             |             |             | 670         |
| Units Sold 2013             | 712         | 694         | 993         | 1312        | 1883        | 1648        | 1526        | 1349        |             |             |             |             | 1265        |