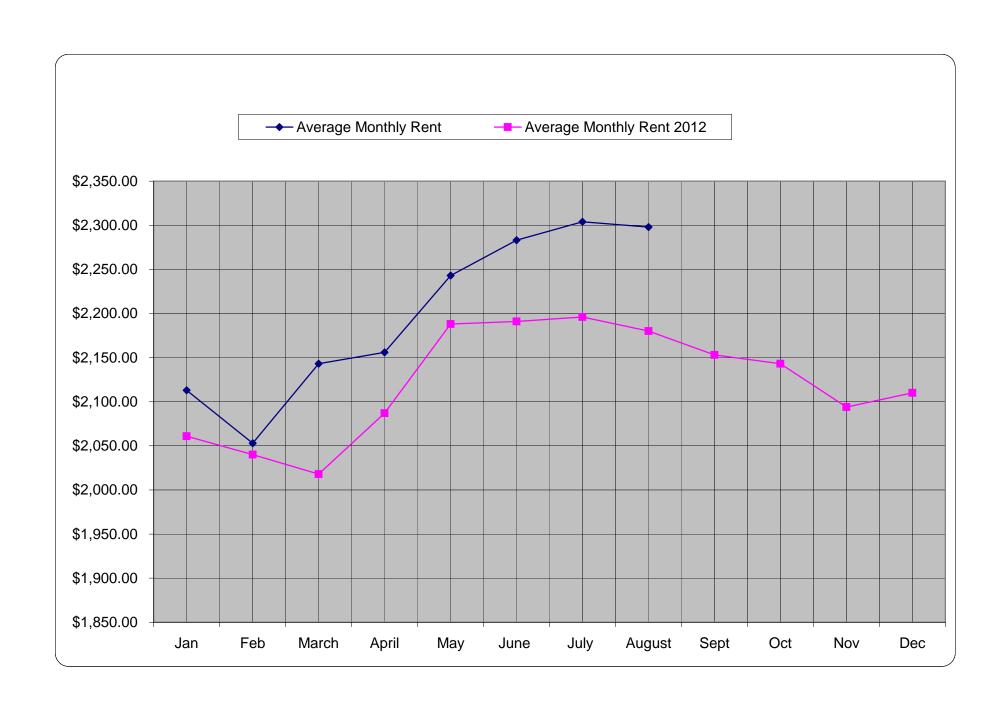

## 2012 - 2013 Comparison Rental Statistics for Fairfax County Virginia. Properties with less than 5000 square feet.

|                             |             |             |             |             |             |             | <i></i>     |             |             |             |             |             |             |
|-----------------------------|-------------|-------------|-------------|-------------|-------------|-------------|-------------|-------------|-------------|-------------|-------------|-------------|-------------|
| Month                       | Jan         | Feb         | March       | April       | May         | June        | July        | August      | Sept        | Oct         | Nov         | Dec         | Average     |
| Average Monthly Rent 2011   | \$ 1,970.00 | \$ 1,952.00 | \$ 1,982.00 | \$ 1,986.00 | \$ 2,079.00 | \$ 2,056.00 | \$ 2,130.00 | \$ 2,148.00 | \$ 2,014.00 | \$ 2,068.00 | \$ 2,070.00 | \$ 2,118.00 | \$ 2,047.75 |
| Average Days on Market 2011 | 33          | 30          | 27          | 22          | 21          | 18          | 20          | 21          | 23          | 27          | 29          | 33          | 25          |
| Units Rented 2011           | 428         | 403         | 535         | 578         | 650         | 779         | 826         | 823         | 562         | 512         | 469         | 419         | 582         |
| Units Sold                  | 636         | 730         | 1034        | 1047        | 1212        | 1399        | 1224        | 1245        | 963         | 815         | 841         | 907         | 1004        |
|                             |             |             |             |             |             |             |             |             |             |             |             |             |             |
| Average Monthly Rent 2012   | \$ 2,061.00 | \$ 2,040.00 | \$ 2,018.00 | \$ 2,087.00 | \$ 2,188.00 | \$ 2,191.00 | \$ 2,196.00 | \$ 2,180.00 | \$ 2,153.00 | \$ 2,143.00 | \$ 2,094.00 | \$ 2,110.00 | \$ 2,121.75 |
| Average Days on Market 2012 | 35          | 34          | 27          | 24          | 22          | 19          | 20          | 24          | 27          | 33          | 35          | 40          | 28          |
| Units Rented 2012           | 439         | 470         | 515         | 541         | 641         | 763         | 849         | 876         | 609         | 589         | 486         | 403         | 598         |
| Units Sold 2012             | 655         | 736         | 1041        | 1202        | 1468        | 1547        | 1338        | 1349        | 1007        | 986         | 1074        | 981         | 1115        |
|                             |             |             |             |             |             |             |             |             |             |             |             |             |             |
| Average Monthly Rent 2013   | \$ 2,106.00 | \$ 2,053.00 | \$ 2,143.00 | \$ 2,156.00 | \$ 2,243.00 | \$ 2,283.00 | \$ 2,304.00 | \$ 2,298.00 |             |             |             |             | \$ 2,198.25 |
| Average Days on Market 2013 | 41          | 33          | 36          | 31          | 25          | 23          | 24          | 27          |             |             |             |             | 30          |
| Units Rented 2013           | 433         | 429         | 494         | 595         | 761         | 826         | 916         | 903         |             |             |             |             | 670         |
| Units Sold 2013             | 712         | 694         | 993         | 1312        | 1883        | 1648        | 1526        | 1349        |             |             |             |             | 1265        |