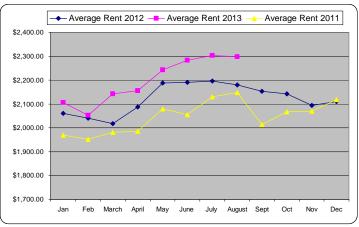

## 2012 - 2013 Comparison Rental Statistics for Fairfax County Virginia. Properties with less than 5000 square feet.

|                             |             |             |             |             |             |             | <i></i>     |             |             |             |             |             |             |
|-----------------------------|-------------|-------------|-------------|-------------|-------------|-------------|-------------|-------------|-------------|-------------|-------------|-------------|-------------|
| Month                       | Jan         | Feb         | March       | April       | May         | June        | July        | August      | Sept        | Oct         | Nov         | Dec         | Average     |
| Average Monthly Rent 2011   | \$ 1,970.00 | \$ 1,952.00 | \$ 1,982.00 | \$ 1,986.00 | \$ 2,079.00 | \$ 2,056.00 | \$ 2,130.00 | \$ 2,148.00 | \$ 2,014.00 | \$ 2,068.00 | \$ 2,070.00 | \$ 2,118.00 | \$ 2,047.75 |
| Average Days on Market 2011 | 33          | 30          | 27          | 22          | 21          | 18          | 20          | 21          | 23          | 27          | 29          | 33          | 25          |
| Units Rented 2011           | 428         | 403         | 535         | 578         | 650         | 779         | 826         | 823         | 562         | 512         | 469         | 419         | 582         |
| Units Sold                  | 636         | 730         | 1034        | 1047        | 1212        | 1399        | 1224        | 1245        | 963         | 815         | 841         | 907         | 1004        |
|                             |             |             |             |             |             |             |             |             |             |             |             |             |             |
| Average Monthly Rent 2012   | \$ 2,061.00 | \$ 2,040.00 | \$ 2,018.00 | \$ 2,087.00 | \$ 2,188.00 | \$ 2,191.00 | \$ 2,196.00 | \$ 2,180.00 | \$ 2,153.00 | \$ 2,143.00 | \$ 2,094.00 | \$ 2,110.00 | \$ 2,121.75 |
| Average Days on Market 2012 | 35          | 34          | 27          | 24          | 22          | 19          | 20          | 24          | 27          | 33          | 35          | 40          | 28          |
| Units Rented 2012           | 439         | 470         | 515         | 541         | 641         | 763         | 849         | 876         | 609         | 589         | 486         | 403         | 598         |
| Units Sold 2012             | 655         | 736         | 1041        | 1202        | 1468        | 1547        | 1338        | 1349        | 1007        | 986         | 1074        | 981         | 1115        |
|                             |             |             |             |             |             |             |             |             |             |             |             |             |             |
| Average Monthly Rent 2013   | \$ 2,106.00 | \$ 2,053.00 | \$ 2,143.00 | \$ 2,156.00 | \$ 2,243.00 | \$ 2,283.00 | \$ 2,304.00 | \$ 2,298.00 |             |             |             |             | \$ 2,198.25 |
| Average Days on Market 2013 | 41          | 33          | 36          | 31          | 25          | 23          | 24          | 27          |             |             |             |             | 30          |
| Units Rented 2013           | 433         | 429         | 494         | 595         | 761         | 826         | 916         | 903         |             |             |             |             | 670         |
| Units Sold 2013             | 712         | 694         | 993         | 1312        | 1883        | 1648        | 1526        | 1349        |             |             |             |             | 1265        |