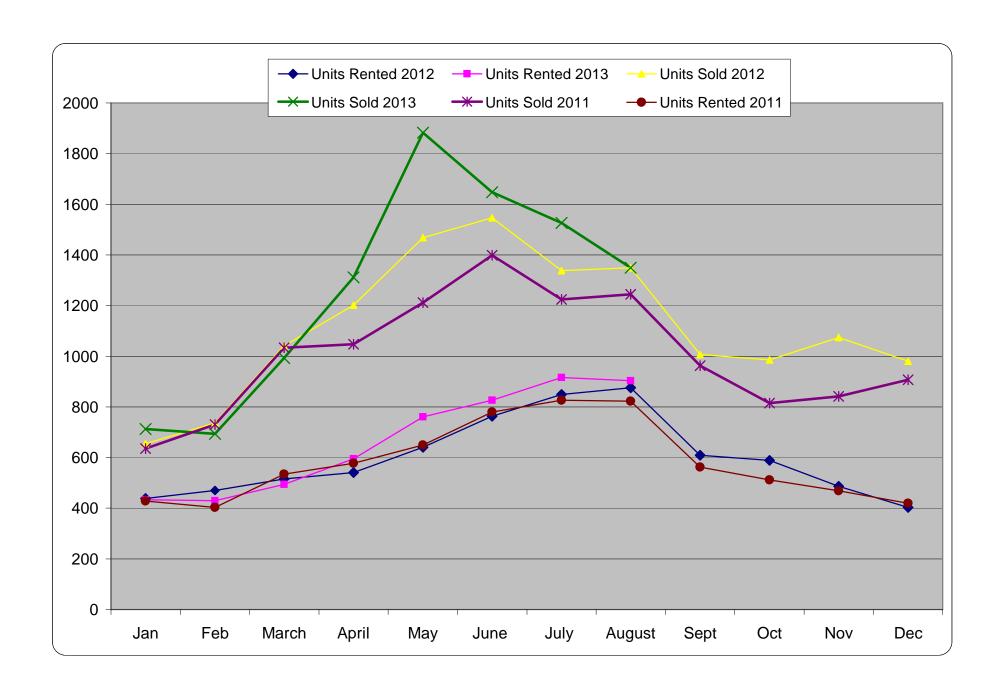

## 2012 - 2013 Comparison Rental Statistics for Fairfax County Virginia. Properties with less than 5000 square feet.

|                             |             |             |             |             |             |             | <i></i>     |             |             |             |             |             |             |
|-----------------------------|-------------|-------------|-------------|-------------|-------------|-------------|-------------|-------------|-------------|-------------|-------------|-------------|-------------|
| Month                       | Jan         | Feb         | March       | April       | May         | June        | July        | August      | Sept        | Oct         | Nov         | Dec         | Average     |
| Average Monthly Rent 2011   | \$ 1,970.00 | \$ 1,952.00 | \$ 1,982.00 | \$ 1,986.00 | \$ 2,079.00 | \$ 2,056.00 | \$ 2,130.00 | \$ 2,148.00 | \$ 2,014.00 | \$ 2,068.00 | \$ 2,070.00 | \$ 2,118.00 | \$ 2,047.75 |
| Average Days on Market 2011 | 33          | 30          | 27          | 22          | 21          | 18          | 20          | 21          | 23          | 27          | 29          | 33          | 25          |
| Units Rented 2011           | 428         | 403         | 535         | 578         | 650         | 779         | 826         | 823         | 562         | 512         | 469         | 419         | 582         |
| Units Sold                  | 636         | 730         | 1034        | 1047        | 1212        | 1399        | 1224        | 1245        | 963         | 815         | 841         | 907         | 1004        |
|                             |             |             |             |             |             |             |             |             |             |             |             |             |             |
| Average Monthly Rent 2012   | \$ 2,061.00 | \$ 2,040.00 | \$ 2,018.00 | \$ 2,087.00 | \$ 2,188.00 | \$ 2,191.00 | \$ 2,196.00 | \$ 2,180.00 | \$ 2,153.00 | \$ 2,143.00 | \$ 2,094.00 | \$ 2,110.00 | \$ 2,121.75 |
| Average Days on Market 2012 | 35          | 34          | 27          | 24          | 22          | 19          | 20          | 24          | 27          | 33          | 35          | 40          | 28          |
| Units Rented 2012           | 439         | 470         | 515         | 541         | 641         | 763         | 849         | 876         | 609         | 589         | 486         | 403         | 598         |
| Units Sold 2012             | 655         | 736         | 1041        | 1202        | 1468        | 1547        | 1338        | 1349        | 1007        | 986         | 1074        | 981         | 1115        |
|                             |             |             |             |             |             |             |             |             |             |             |             |             |             |
| Average Monthly Rent 2013   | \$ 2,106.00 | \$ 2,053.00 | \$ 2,143.00 | \$ 2,156.00 | \$ 2,243.00 | \$ 2,283.00 | \$ 2,304.00 | \$ 2,298.00 |             |             |             |             | \$ 2,198.25 |
| Average Days on Market 2013 | 41          | 33          | 36          | 31          | 25          | 23          | 24          | 27          |             |             |             |             | 30          |
| Units Rented 2013           | 433         | 429         | 494         | 595         | 761         | 826         | 916         | 903         |             |             |             |             | 670         |
| Units Sold 2013             | 712         | 694         | 993         | 1312        | 1883        | 1648        | 1526        | 1349        |             |             |             |             | 1265        |