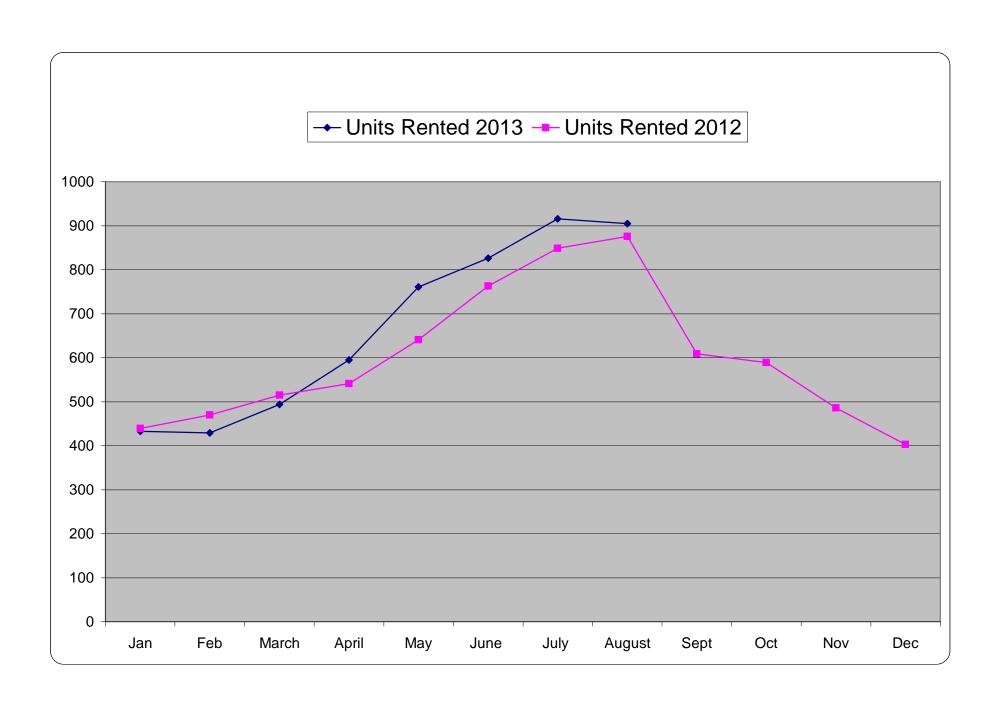

## 2012 - 2013 Comparison Rental Statistics for Fairfax County Virginia. Properties with less than 5000 square feet.

|                             |             |             |             |             |             |             | <i></i>     |             |             |             |             |             |             |
|-----------------------------|-------------|-------------|-------------|-------------|-------------|-------------|-------------|-------------|-------------|-------------|-------------|-------------|-------------|
| Month                       | Jan         | Feb         | March       | April       | May         | June        | July        | August      | Sept        | Oct         | Nov         | Dec         | Average     |
| Average Monthly Rent 2011   | \$ 1,970.00 | \$ 1,952.00 | \$ 1,982.00 | \$ 1,986.00 | \$ 2,079.00 | \$ 2,056.00 | \$ 2,130.00 | \$ 2,148.00 | \$ 2,014.00 | \$ 2,068.00 | \$ 2,070.00 | \$ 2,118.00 | \$ 2,047.75 |
| Average Days on Market 2011 | 33          | 30          | 27          | 22          | 21          | 18          | 20          | 21          | 23          | 27          | 29          | 33          | 25          |
| Units Rented 2011           | 428         | 403         | 535         | 578         | 650         | 779         | 826         | 823         | 562         | 512         | 469         | 419         | 582         |
| Units Sold                  | 636         | 730         | 1034        | 1047        | 1212        | 1399        | 1224        | 1245        | 963         | 815         | 841         | 907         | 1004        |
|                             |             |             |             |             |             |             |             |             |             |             |             |             |             |
| Average Monthly Rent 2012   | \$ 2,061.00 | \$ 2,040.00 | \$ 2,018.00 | \$ 2,087.00 | \$ 2,188.00 | \$ 2,191.00 | \$ 2,196.00 | \$ 2,180.00 | \$ 2,153.00 | \$ 2,143.00 | \$ 2,094.00 | \$ 2,110.00 | \$ 2,121.75 |
| Average Days on Market 2012 | 35          | 34          | 27          | 24          | 22          | 19          | 20          | 24          | 27          | 33          | 35          | 40          | 28          |
| Units Rented 2012           | 439         | 470         | 515         | 541         | 641         | 763         | 849         | 876         | 609         | 589         | 486         | 403         | 598         |
| Units Sold 2012             | 655         | 736         | 1041        | 1202        | 1468        | 1547        | 1338        | 1349        | 1007        | 986         | 1074        | 981         | 1115        |
|                             |             |             |             |             |             |             |             |             |             |             |             |             |             |
| Average Monthly Rent 2013   | \$ 2,106.00 | \$ 2,053.00 | \$ 2,143.00 | \$ 2,156.00 | \$ 2,243.00 | \$ 2,283.00 | \$ 2,304.00 | \$ 2,298.00 |             |             |             |             | \$ 2,198.25 |
| Average Days on Market 2013 | 41          | 33          | 36          | 31          | 25          | 23          | 24          | 27          |             |             |             |             | 30          |
| Units Rented 2013           | 433         | 429         | 494         | 595         | 761         | 826         | 916         | 903         |             |             |             |             | 670         |
| Units Sold 2013             | 712         | 694         | 993         | 1312        | 1883        | 1648        | 1526        | 1349        |             |             |             |             | 1265        |